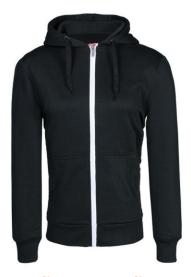

**Ladies GYM Hoodies** 

#### HI-01-604

Gym Women Hoodie 80% cotton / 20% polyester (heather gray is 85% cotton / 15% rayon, heather denim is 60% cotton, 40% polyester) Fabric weight: 9.87 oz (mid weight) Front Zipper &a S, M, XL, L