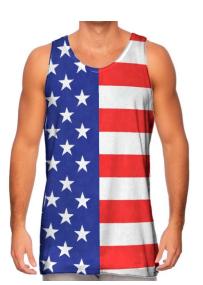

**Deep Cut Singlet** 

HI-01-106

Deep Cut Singlet Pre-shrunk 100% Cotton
All size and colors are available.

M, L, XL, S

Tanks Tops For Men

Tank Top For Men

HI-01-201

Fitness jersey tank top blank gym men singlet plain sleeveless t-shirt cotton tank tops wholesale Material: 100% cotton, cotton and polyester , 100% polyester ,Combed Cotto S, XL, L, M

Tank Top For Men

HI-01-203

Fitness jersey tank top blank gym men singlet plain sleeveless t-shirt cotton tank tops wholesale Material: 100% cotton, cotton and polyester , 100% polyester ,Combed Cotto L, XL, M, S