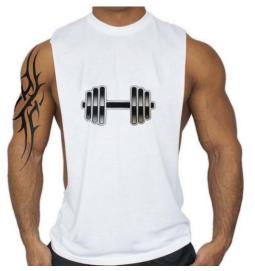

Deep Cut Singlets

**Deep Cut Singlet** 

HI-01-101

Deep Cut Singlet Pre-shrunk 100% Cotton All size and colors are available. S, XL, L, M

**Deep Cut Singlet** 

HI-01-102

Deep Cut Singlet Pre-shrunk 100% Cotton