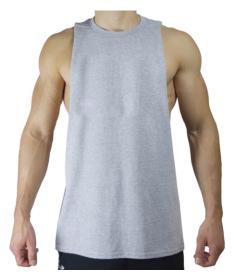

Deep Cut Singlets

**Deep Cut Singlet** 

HI-01-101

Deep Cut Singlet Pre-shrunk 100% Cotton All size and colors are available. S, XL, L, M

**Deep Cut Singlet** 

HI-01-102

Deep Cut Singlet Pre-shrunk 100% Cotton