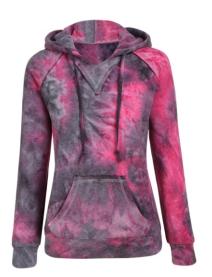

**Ladies GYM Hoodies** 

#### HI-01-603

Gym women hoodie 80% cotton / 20% polyester (heather gray is 85% cotton / 15% rayon, heather denim is 60% cotton, 40% polyester) Fabric weight: 9.87 oz (mid weight) Available in Any Color &a L, XL, M, S