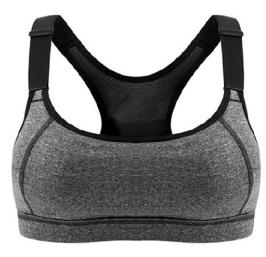

#### **Ladies Fitness Bra**

#### HI-01-303

Women workout/ gym fitness/ yoga sports bra. Made for performance and comfort during your workout.

4way stretch fabric blend Polyester+ Elast S, M, L, XL