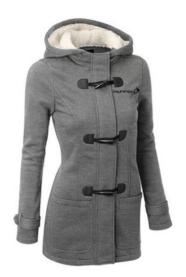

**Ladies GYM Hoodies** 

#### HI-01-604

Gym Women Hoodie 80% cotton / 20% polyester (heather gray is 85% cotton / 15% rayon, heather denim is 60% cotton, 40% polyester) Fabric weight: 9.87 oz (mid weight) Front Zipper &a S, M, XL, L

#### HI-01-603

Gym women hoodie 80% cotton / 20% polyester (heather gray is 85% cotton / 15% rayon, heather denim is 60% cotton, 40% polyester) Fabric weight: 9.87 oz (mid weight) Available in Any Color &a L, XL, M, S