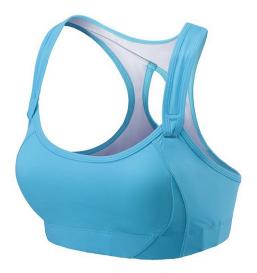

Fitness Bra

#### **Ladies Fitness Bra**

#### HI-01-301

Women workout/ gym fitness/ yoga sports bra.

Made for performance and comfort during your

workout.

4way stretch fabric blend Polyester+ Elast S, M, L, XL