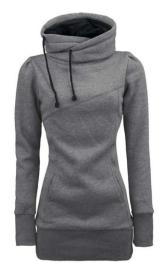

Gym Hoodies For Ladies

**Ladies GYM Hoodies** 

#### HI-01-601

Gym Women Hoodie 80% cotton / 20% polyester (heather gray is 85% cotton / 15% rayon, heather denim is 60% cotton, 40% polyester) Fabric weight: 9.87 oz (mid weight) Front 2 Pocket.. S, M, L, XL

**Ladies GYM Hoodies** 

#### HI-01-605

Gym Women Hoodie 80% cotton / 20% polyester (heather gray is 85% cotton / 15% rayon, heather denim is 60% cotton, 40% polyester) Fabric weight: 9.87 oz (mid weight) Front Zipper & S, M, XL, L