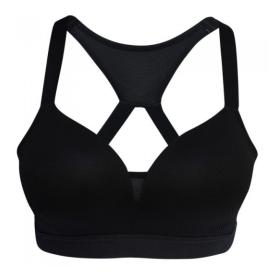

#### **Ladies Fitness Bra**

#### HI-01-304

Women workout/ gym fitness/ yoga sports bra.

Made for performance and comfort during your
workout.

4way stretch fabric blend Polyester+ Elast S, M, L, XL