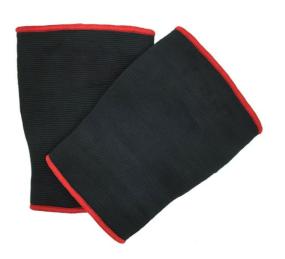

length: long

fit: regular

inner leg length: 30.0 " (size m)

XL, S, M, L

**Elbow Sleeves** 

## **Elbow Sleeves**

HI-01-701 Elbow Sleeves S, M, XL, L