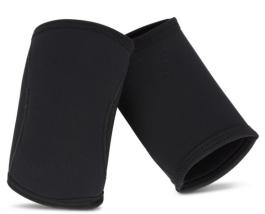

length: long

fit: regular

inner leg length: 30.0 " (size m)

XL, S, M, L

**Elbow Sleeves** 

## **Elbow Sleeves**

HI-01-701 Elbow Sleeves S, M, XL, L