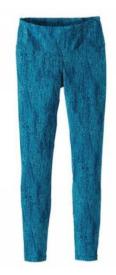

soft athletic fabric with comfort fit

Flat lock stitch seams

XL, L, M, S

**Women Legging** 

HI-01-404

Women sublimation/capri legging
Material: 92% polyester, 8% elastane 230gsm
soft athletic fabric with comfort fit
Flat lock stitch seams
S, M, L, XL