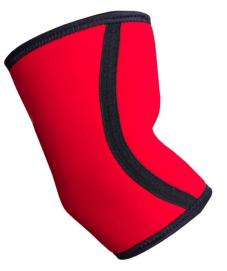

length: long

fit: regular

inner leg length: 30.0 " (size m)

XL, S, M, L

**Elbow Sleeves** 

## **Elbow Sleeves**

HI-01-701 Elbow Sleeves S, M, XL, L