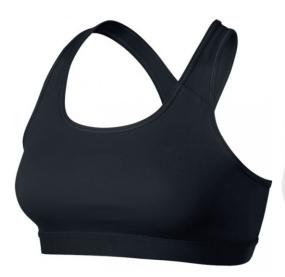

#### **Ladies Fitness Bra**

#### HI-01-304

Women workout/ gym fitness/ yoga sports bra.

Made for performance and comfort during your
workout.

4way stretch fabric blend Polyester+ Elast S, M, L, XL