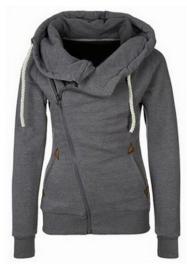

Gym Hoodies For Ladies

**Ladies GYM Hoodies** 

#### HI-01-601

Gym Women Hoodie 80% cotton / 20% polyester (heather gray is 85% cotton / 15% rayon, heather denim is 60% cotton, 40% polyester) Fabric weight: 9.87 oz (mid weight) Front 2 Pocket.. S, M, L, XL