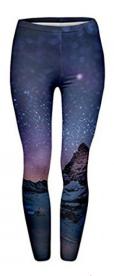

HI-01-402

Women sublimation/capri legging

Material: 92% polyester, 8% elastane 230gsm

soft athletic fabric with comfort fit

Flat lock stitch seams

XL, L, M, S

Leggings For Women

**Women Legging** 