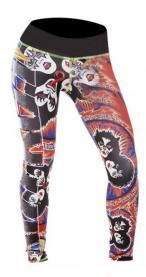

**Women Legging** 

HI-01-403

Women sublimation/capri legging

Material: 92% polyester, 8% elastane 230gsm

soft athletic fabric with comfort fit

Flat lock stitch seams

XL, L, M, S

**Women Legging** 