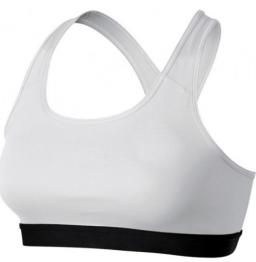

#### **Ladies Fitness Bra**

#### HI-01-303

Women workout/ gym fitness/ yoga sports bra. Made for performance and comfort during your workout.

4way stretch fabric blend Polyester+ Elast S, M, L, XL