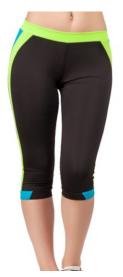

HI-01-401

Women sublimation/capri legging
Material: 92% polyester, 8% elastane 230gsm
soft athletic fabric with comfort fit
Flat lock stitch seams
XL, L, M, S

**Women Legging** 

HI-01-406

Women sublimation/capri legging

Material: 92% polyester, 8% elastane 230gsm

soft athletic fabric with comfort fit

Flat lock stitch seams

XL, L, M, S

**Women Legging** 

HI-01-405

Women sublimation/capri legging

Material: 92% polyester, 8% elastane 230gsm

soft athletic fabric with comfort fit

Flat lock stitch seams

XL, L, M, S

**Women Legging** 

HI-01-404

Women sublimation/capri legging
Material: 92% polyester, 8% elastane 230gsm
soft athletic fabric with comfort fit
Flat lock stitch seams
S, M, L, XL

**Women Legging** 

HI-01-403

Women sublimation/capri legging

Material: 92% polyester, 8% elastane 230gsm

soft athletic fabric with comfort fit

Flat lock stitch seams

XL, L, M, S

**Women Legging** 

HI-01-402

Women sublimation/capri legging

Material: 92% polyester, 8% elastane 230gsm

soft athletic fabric with comfort fit

Flat lock stitch seams

XL, L, M, S

Leggings For Women

**Women Legging** 