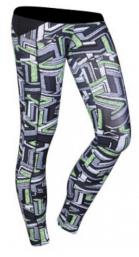

soft athletic fabric with comfort fit

Flat lock stitch seams

XL, L, M, S

**Women Legging** 

HI-01-404

Women sublimation/capri legging
Material: 92% polyester, 8% elastane 230gsm
soft athletic fabric with comfort fit
Flat lock stitch seams
S, M, L, XL