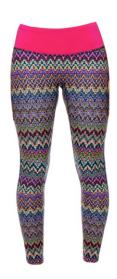

**Women Legging** 

HI-01-403

Women sublimation/capri legging

Material: 92% polyester, 8% elastane 230gsm

soft athletic fabric with comfort fit

Flat lock stitch seams

XL, L, M, S

**Women Legging** 