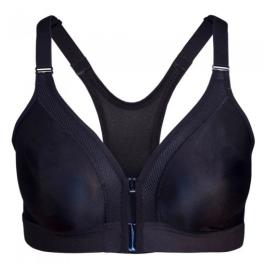

Fitness Bra

#### **Ladies Fitness Bra**

#### HI-01-301

Women workout/ gym fitness/ yoga sports bra.

Made for performance and comfort during your

workout.

4way stretch fabric blend Polyester+ Elast S, M, L, XL