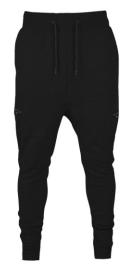

**Bottoms For Men** 

**Bottom For Men** 

HI-01-501

Men shorts, trousers, Joggers & tracksuit bottoms

length: long

fit: regular

inner leg length: 30.0 " (size m)

XL, L, M, S