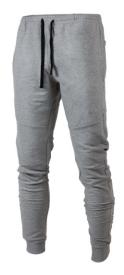

**Bottoms For Men** 

**Bottom For Men** 

HI-01-501

Men shorts, trousers, Joggers & tracksuit bottoms

length: long

fit: regular

inner leg length: 30.0 " (size m)

XL, L, M, S