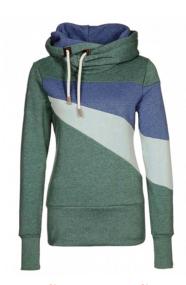

**Ladies GYM Hoodies** 

#### HI-01-605

Gym Women Hoodie 80% cotton / 20% polyester (heather gray is 85% cotton / 15% rayon, heather denim is 60% cotton, 40% polyester) Fabric weight: 9.87 oz (mid weight) Front Zipper & S, M, XL, L