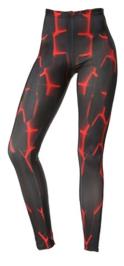

HI-01-402

Women sublimation/capri legging

Material: 92% polyester, 8% elastane 230gsm

soft athletic fabric with comfort fit

Flat lock stitch seams

XL, L, M, S

Leggings For Women

**Women Legging** 