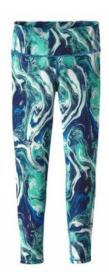

HI-01-401

Women sublimation/capri legging
Material: 92% polyester, 8% elastane 230gsm
soft athletic fabric with comfort fit
Flat lock stitch seams
XL, L, M, S

**Women Legging** 

HI-01-406

Women sublimation/capri legging

Material: 92% polyester, 8% elastane 230gsm

soft athletic fabric with comfort fit

Flat lock stitch seams

XL, L, M, S

**Women Legging** 

HI-01-405

Women sublimation/capri legging

Material: 92% polyester, 8% elastane 230gsm