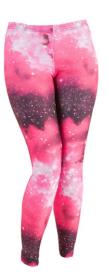

HI-01-401

Women sublimation/capri legging
Material: 92% polyester, 8% elastane 230gsm
soft athletic fabric with comfort fit
Flat lock stitch seams
XL, L, M, S

**Women Legging** 

HI-01-406

Women sublimation/capri legging

Material: 92% polyester, 8% elastane 230gsm

soft athletic fabric with comfort fit

Flat lock stitch seams

XL, L, M, S

**Women Legging** 

HI-01-405

Women sublimation/capri legging

Material: 92% polyester, 8% elastane 230gsm