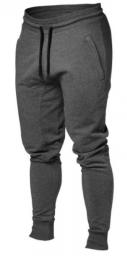

**Bottoms For Men** 

**Bottom For Men** 

HI-01-501

Men shorts, trousers, Joggers & tracksuit bottoms

length: long

fit: regular

inner leg length: 30.0 " (size m)

XL, L, M, S