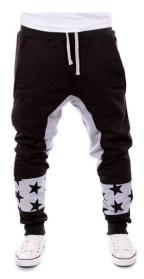

**Bottoms For Men** 

**Bottom For Men** 

HI-01-501

Men shorts, trousers, Joggers & tracksuit bottoms

length: long

fit: regular

inner leg length: 30.0 " (size m)

XL, L, M, S