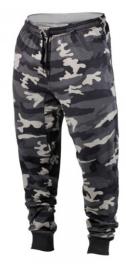

**Bottoms For Men** 

**Bottom For Men** 

HI-01-501

Men shorts, trousers, Joggers & tracksuit bottoms

length: long

fit: regular

inner leg length: 30.0 " (size m)

XL, L, M, S